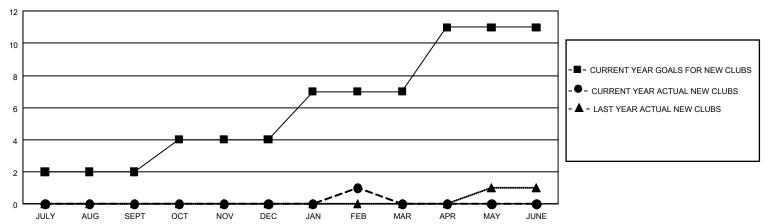

## GOALS AND ACTUAL NEW CLUBS CUMULATIVE

## **GMT MONTHLY MEMBERSHIP PROGRESS REPORT**

Results as of: 2/29/2020

GMT CA 1

Multiple District 12

**LOCATION: TENNESSEE** 

| Clubs         |               |             |               | Members               |                       |                         |                                                    |  |
|---------------|---------------|-------------|---------------|-----------------------|-----------------------|-------------------------|----------------------------------------------------|--|
|               | RESULTS FOR   | R 2019-2020 |               | RESULTS FOR 2019-2020 |                       |                         |                                                    |  |
| QUARTER       | NEW CLUB GOAL | NEW CLUBS   | DROPPED CLUBS | QUARTER MEMB          | ER GROWTH NET<br>GOAL | MEMBER GROWTH<br>ACTUAL | DROPPED<br>MEMBERS ACTUAI<br>(including transfers) |  |
| JULY/AUG/SEPT | 6             | 0           | 0             | JULY/AUG/SEPT         | 468                   | 152                     | 191                                                |  |
| OCT/NOV/DEC   | 6             | 0           | 2             | OCT/NOV/DEC           | 420                   | 62                      | 133                                                |  |
| JAN/FEB/MAR   | 9             | 1           | 1             | JAN/FEB/MAR           | 318                   | 116                     | 99                                                 |  |
| APR/MAY/JUNE  | 12            | 0           | 0             | APR/MAY/JUNE          | 387                   | 0                       | 0                                                  |  |