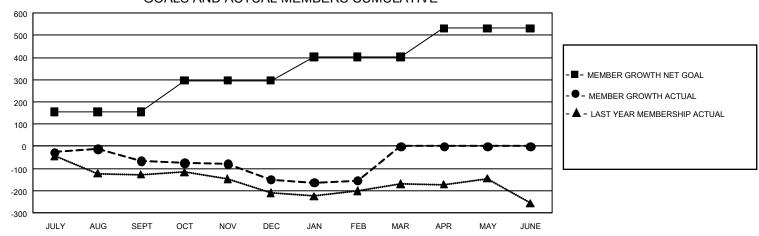

## GOALS AND ACTUAL MEMBERS CUMULATIVE

| DROPPED CLUBS: 3 |     | 98 CLUBS OF 203 ADDED 1 OR MORE | GENDER DISTRIBUTION             |                |     |
|------------------|-----|---------------------------------|---------------------------------|----------------|-----|
|                  |     | NEW MEMBERS                     | MALE                            | 2,890 (62.83%) |     |
|                  |     |                                 | FEMALE                          | 1,710 (37.17%) |     |
| DROPPED MEMBERS  |     |                                 |                                 |                |     |
| DECEASED         | 49  | CLICK HERE FOR CUMULATIVE       | TOTAL FAMILY UNIT MEMBERS       |                | 995 |
| CLUB CANCELLED   | 8   | MEMBERSHIP DATA                 | FAMILY MEMBERS PAYING HALF DUES |                | 508 |
| OTHER            | 366 |                                 |                                 |                |     |
| TOTAL            | 423 |                                 | 0000                            |                |     |

## **GMT MONTHLY MEMBERSHIP PROGRESS REPORT**

Results as of: 2/29/2020

GMT CA 1

Multiple District 12

**LOCATION: TENNESSEE** 

| Clubs         |               |             |               | Members               |                       |                         |                                                    |  |
|---------------|---------------|-------------|---------------|-----------------------|-----------------------|-------------------------|----------------------------------------------------|--|
|               | RESULTS FOR   | R 2019-2020 |               | RESULTS FOR 2019-2020 |                       |                         |                                                    |  |
| QUARTER       | NEW CLUB GOAL | NEW CLUBS   | DROPPED CLUBS | QUARTER MEMB          | ER GROWTH NET<br>GOAL | MEMBER GROWTH<br>ACTUAL | DROPPED<br>MEMBERS ACTUAI<br>(including transfers) |  |
| JULY/AUG/SEPT | 6             | 0           | 0             | JULY/AUG/SEPT         | 468                   | 152                     | 191                                                |  |
| OCT/NOV/DEC   | 6             | 0           | 2             | OCT/NOV/DEC           | 420                   | 62                      | 133                                                |  |
| JAN/FEB/MAR   | 9             | 1           | 1             | JAN/FEB/MAR           | 318                   | 116                     | 99                                                 |  |
| APR/MAY/JUNE  | 12            | 0           | 0             | APR/MAY/JUNE          | 387                   | 0                       | 0                                                  |  |